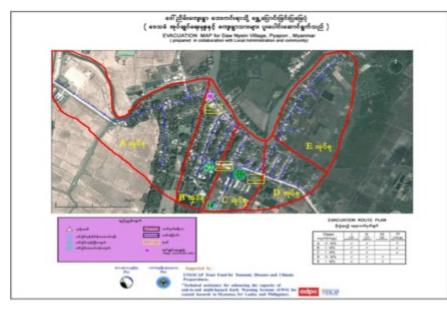

#### VTDMC meets and decides for needed action

Discusses the evacuation plan using the pre-prepared 'evacuation map' and <u>clusters and routes</u> identified for systematic evacuation

Decides to make a public announcement and issues evacuation notification to the villagers using PAS setup