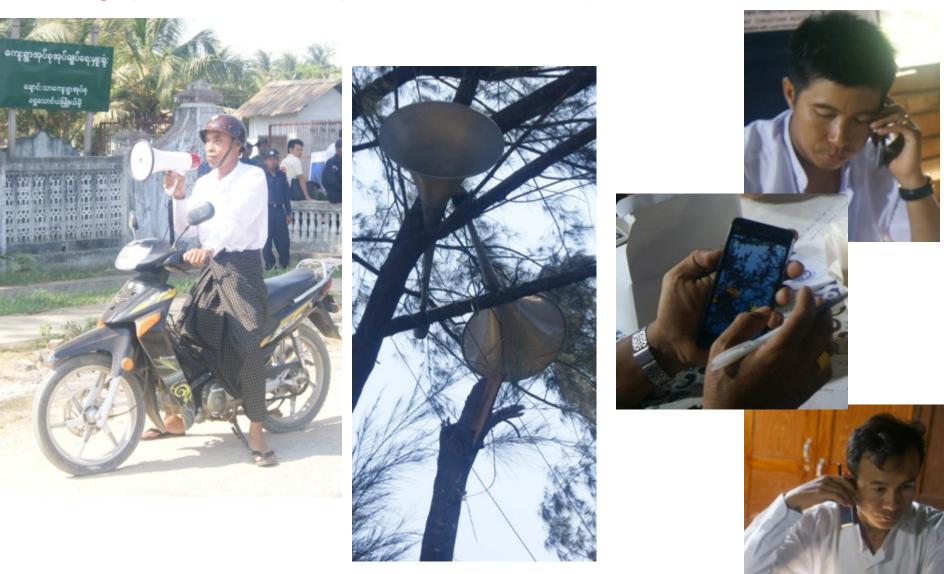

## Door to door warning message reaches through megaphones, loud speakers and cell phones

#### VHF base stations and radio at local level

Local dissemination happens through manual sirens, megaphones, cell phones etc.

தேசிய சுனாமி அனர், 12 மார்கழி, 2013. கல்ல

11. 1.00

End-to-End Tsu 12 December, 2013. Kalkut