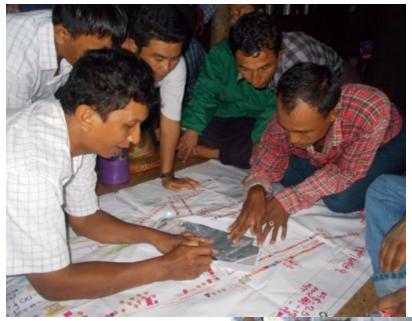

#### VTDMC meets and decides for needed action

Discusses the evacuation plan using the pre-prepared 'evacuation map' and <u>clusters and routes</u> identified for systematic evacuation

Decides to make a public announcement and issues evacuation notification to the villagers using PAS setup