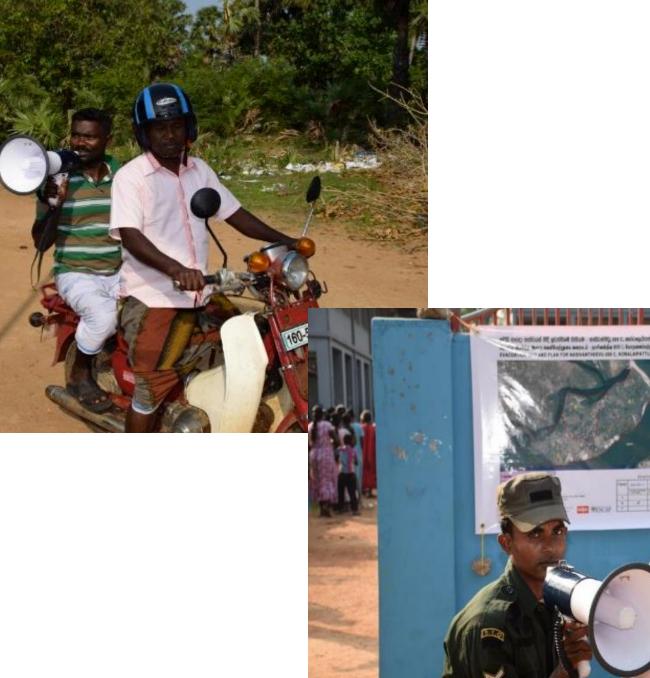

## Door to door warning message reaches through megaphones, loud speakers and cell phones

#### VHF base stations and radio at local level

Local dissemination happens through manual sirens, megaphones, cell phones etc.

தேசிய சுனாமி அனர், 12 மார்கழி, 2013. கல்ல

11. 1.00

End-to-End Tsu 12 December, 2013. Kalkut