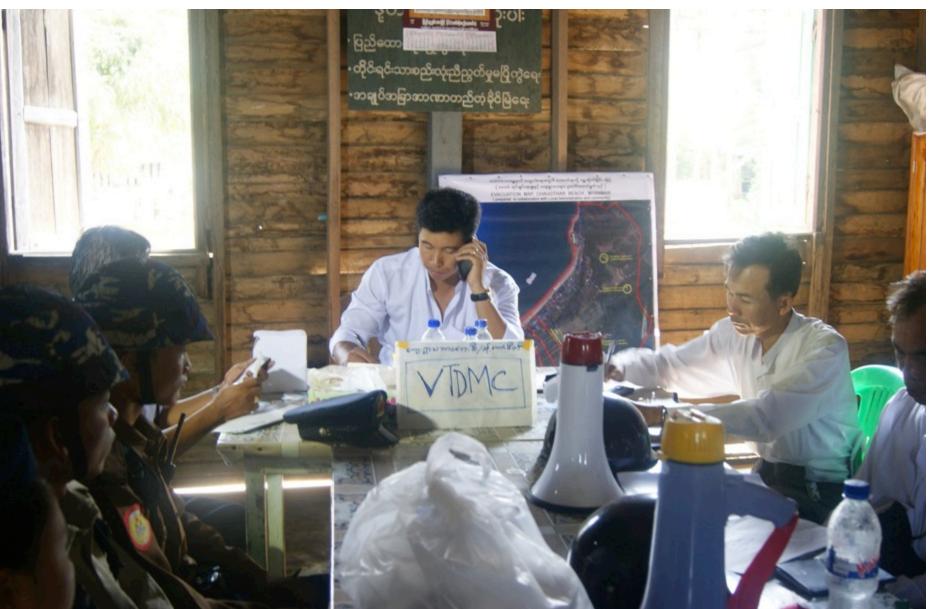

#### VTDMC meets and decides for needed action

Discusses the evacuation plan using the pre-prepared 'evacuation map' and <u>clusters and routes</u> identified for systematic evacuation

Decides to make a public announcement and issues evacuation notification to the villagers using PAS setup