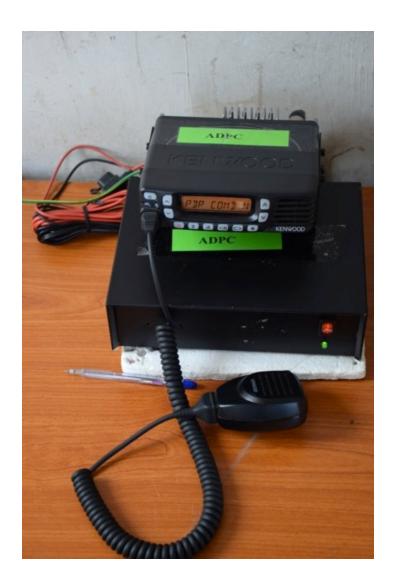

| 0                                                                                            | 12/12/2013<br>15:46 pm                                               |      |



#### 24 x 7 National Emergency Operations Centre











#### VHF base stations and radio at local level







Local dissemination happens through manual sirens, megaphones, cell phones etc.



தேசிய சுனாமி அனர், 12 மார்கழி, 2013. கல்ல

11. 1.00

End-to-End Tsu 12 December, 2013. Kalkut





### De-breifing takes place to create awareness



#### Observer team takes not of the process





## 3. Key elements and lessons from the of end-to-end simulation on the ground

#### Some emerged procedures for conducting E2E simulations:

- 1. Preparatory <u>meeting</u> with the stakeholders (all parts in the end-to-end chain)
- 2. Create an <u>outline</u> for Simulation Plan
- 3. Develop the scenario (dummy messages, scripts for the simulation and drill) and time-wise sequences
- 4. Accomplish the <u>background elements</u> of End-to-End Early warning (e.g. PAS, evacuation map, signage, committees, eq