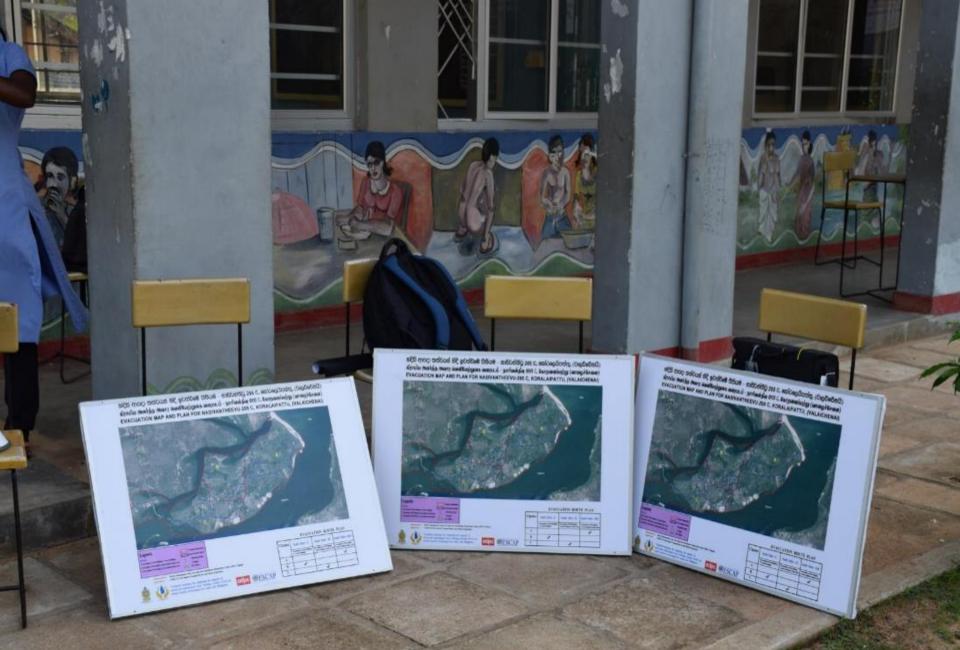

#### VTDMC meets and decides for needed action

Discusses the evacuation plan using the pre-prepared 'evacuation map' and <u>clusters and routes</u> identified for systematic evacuation

Decides to make a public announcement and issues evacuation notification to the villagers using PAS setup