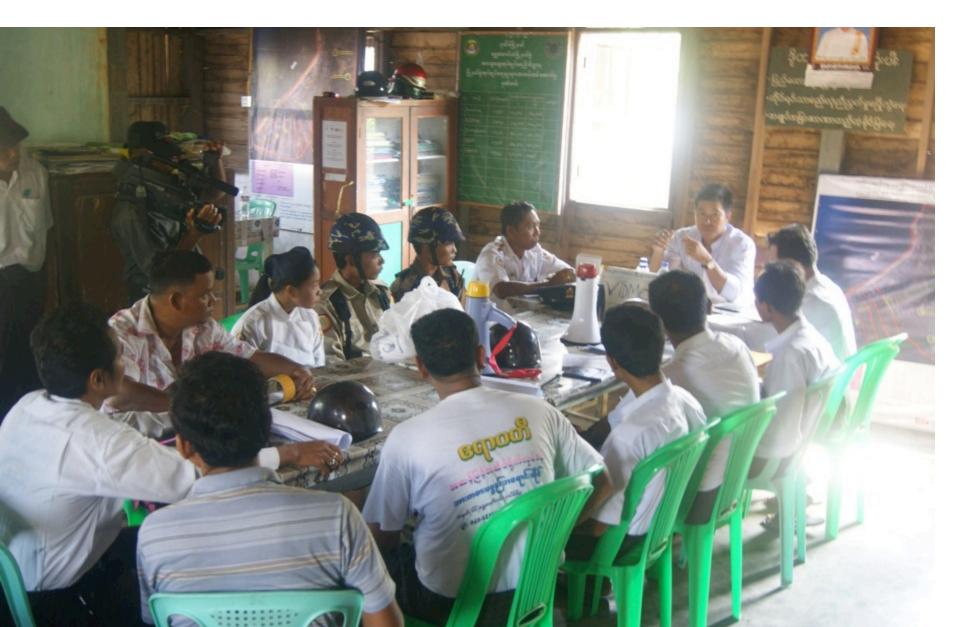

#### VTDMC meets and decides for needed action

Discusses the evacuation plan using the pre-prepared 'evacuation map' and <u>clusters and routes</u> identified for systematic evacuation

Decides to make a public announcement and issues evacuation notification to the villagers using PAS setup