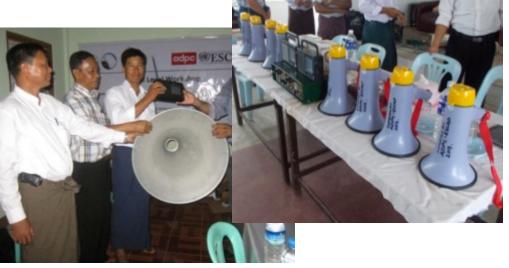

## Door to door warning message reaches through megaphones, loud speakers and cell phones