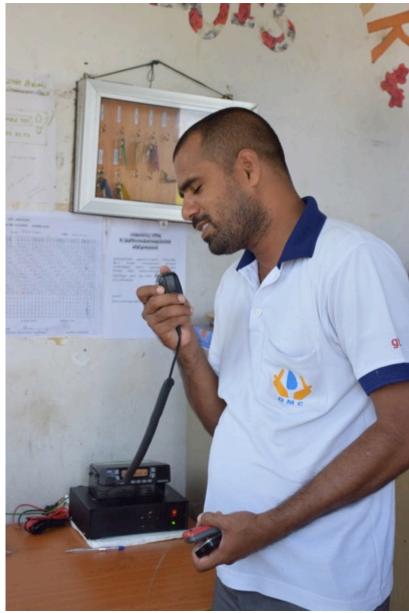

# Village Tract Disaster Management Committee (VTDMC) receives the warning through cell phone and VHF radio

#### VHF base stations and radio at local level

Local dissemination happens through manual sirens, megaphones, cell phones etc.

தேசிய சுனாமி அனர், 12 மார்கழி, 2013. கல்ல

11. 1.00

End-to-End Tsu 12 December, 2013. Kalkut