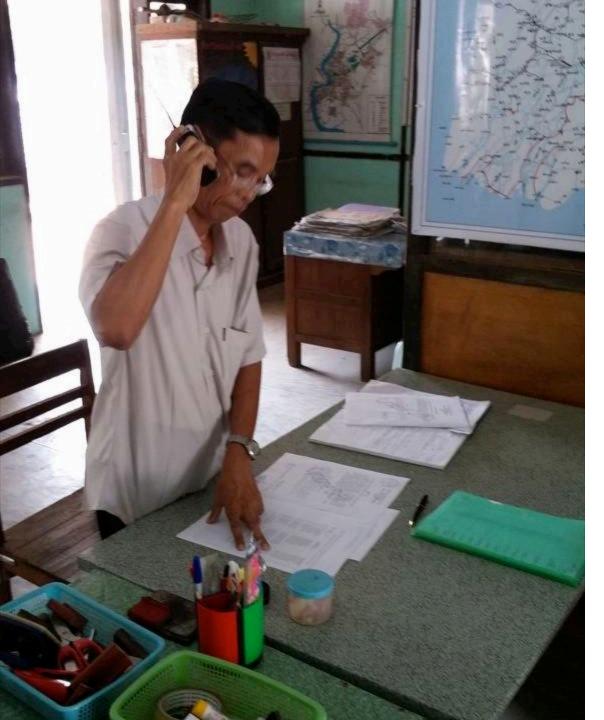

ving towards Myanmar coasts.

Maximum wind speed is estimated to be (60)mph, gusting (70)mph during landfall time. And probable maximum storm surge of about (4)to (6)feet in Chaungtha, Pathein district and (6) to (8)feet in along Phyarpon coast. Isolated heavyfall are likely in Mandalay, Magway, Bago, Yangon and Ayeyarwady Regions and Rakhine States.

Frequent squalls with rough sea will be experienced Deltaic, Gulf of Mottama, off and along Mon-Taninthayi Coasts. Surface wind speed in squalls may reach (60-70)mph. All fishing boats, ships and vessels are advised to remain for safety.

#### Warning transmission from National to Regional office



# Village Tract Disaster Management Committee (VTDMC) receives the warning through cell phone and VHF radio



### Receives the hardcopy.....





Elevated warning with evacuation notification comes from the National to Regional and then gets transmitted to VTDMCs

#### VTDMC meets and decides for needed action



Discusses the evacuation plan using the pre-prepared 'evacuation map' and <u>clusters and routes</u> identified for systematic evacuation



Decides to make a public announcement and issues evacuation notification to the villagers using PAS setup



## Door to door warning message reaches through megaphones, loud speakers and cell phones



#### Demonstrative evacuation takes place to the safer sites



#### Community is briefed to create awareness and learning



## Observer team shares their experiences and analyzes the strengths, weaknesses and lessons



### 2. Practical experiences of Tsunami Simulation: Sri Lanka

N