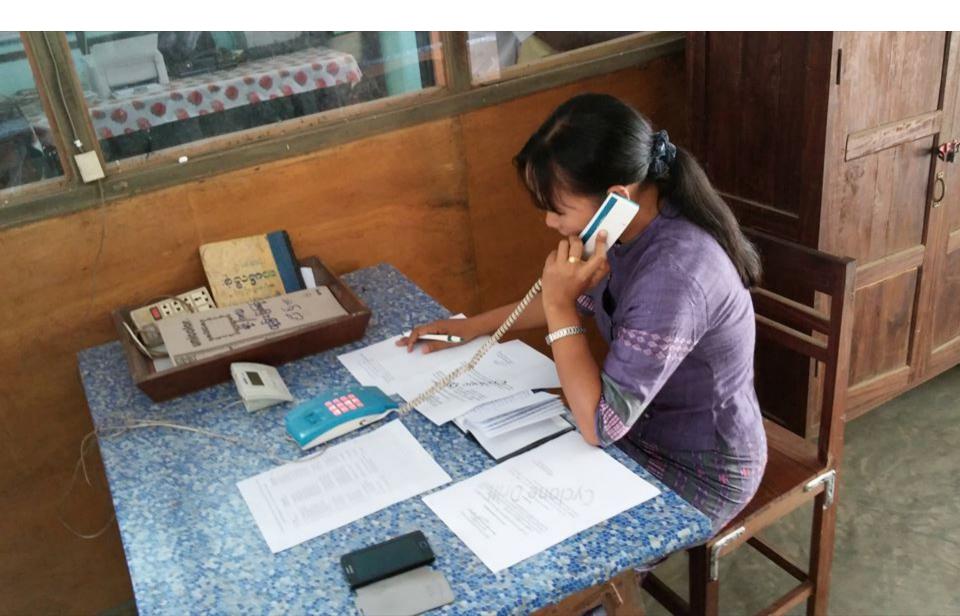

# Village Tract Disaster Management Committee (VTDMC) receives the warning through cell phone and VHF radio

### Receives the hardcopy.....

Elevated warning with evacuation notification comes from the National to Regional and then gets transmitted to VTDMCs