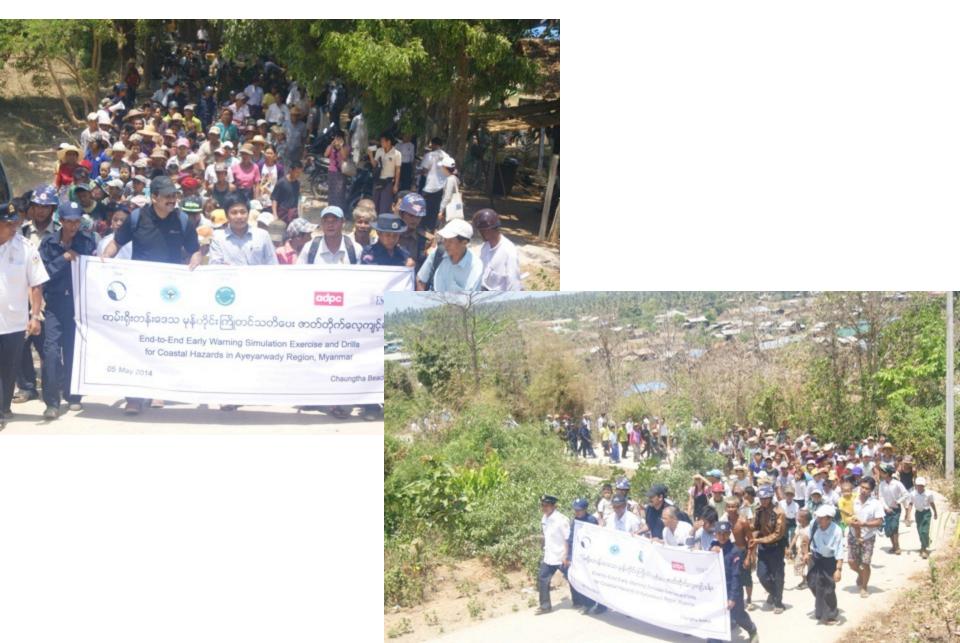

ain for safety.

#### Warning transmission from National to Regional office



# Village Tract Disaster Management Committee (VTDMC) receives the warning through cell phone and VHF radio



### Receives the hardcopy.....





Elevated warning with evacuation notification comes from the National to Regional and then gets transmitted to VTDMCs

#### VTDMC meets and decides for needed action



Discusses the evacuation plan using the pre-prepared 'evacuation map' and <u>clusters and routes</u> identified for systematic evacuation



Decides to make a public announcement and issues evacuation notification to the villagers using PAS setup



## Door to door warning message reaches through megaphones, loud speakers and cell phones



#### Demonstrative evacuation takes place to the safer sites



#### Community is briefed to create awareness and learning



## Observer team shares their experiences and analyzes the strengths, weaknesses and lessons



### 2. Practical experiences of Tsunami Simulation: Sri Lanka

National Endto-End Tsunami Simulation Exercise - 2013

> Kalkudah, Eastern Province, Sri Lanka 12 Dec., 2013



**Implemented by:** Disaster Management Centre, Sri Lanka and Asian Disaster Preparedness Center, Thailand. **Supported by:** UNESCAP Trust Fund for Tsunami, Disaster and Climate Preparedness.

Test/test/test/test

#### Messages 1: Warning Bulletin

Bulletin Number 01

> සුනාම් අනසුරු ඇගවීම නිවේදනය TSUNAMI WARNING BULLETIN සහාර බෞල්සනය ආල්සනය

Issued at: 03.00pm Thursday 12 December 2013

ශී ලංකාවේ වෙරළබඩ පුදේශ වල සහ ඒ ආසන්නයේ, විශේෂයෙන් නැගෙනහිර සහ දකුණු වෙරළබ