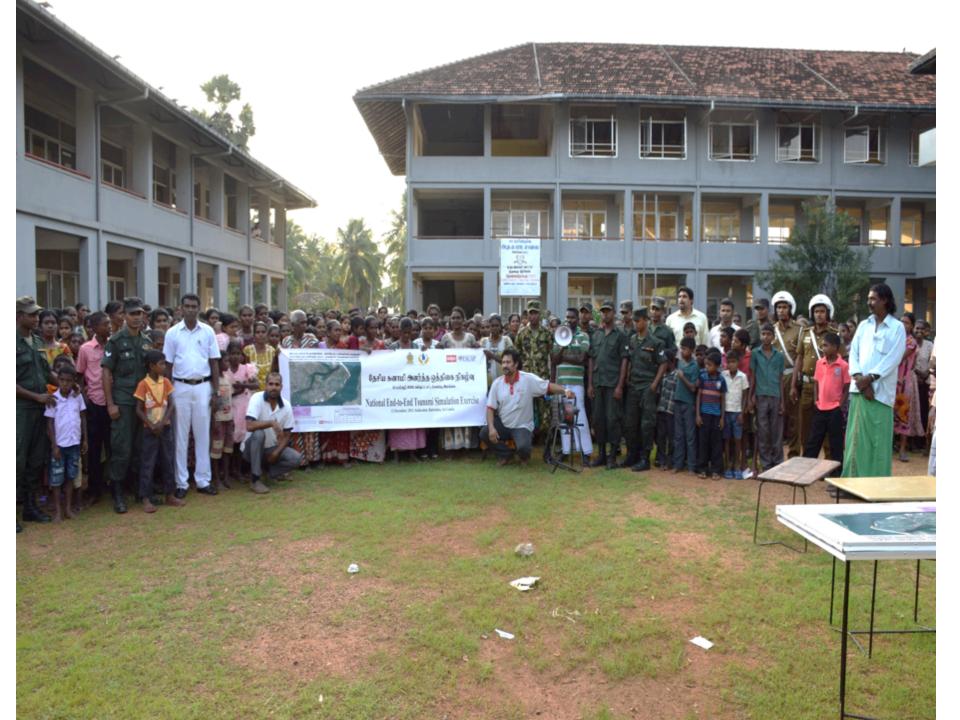

### 2. Practical experiences of Tsunami Simulation: Sri Lanka

National Endto-End Tsunami Simulation Exercise - 2013

> Kalkudah, Eastern Province, Sri Lanka 12 Dec., 2013

**Implemented by:** Disaster Management Centre, Sri Lanka and Asian Disaster Preparedness Center, Thailand. **Supported by:** UNESCAP Trust Fund for Tsunami, Disaster and Climate Preparedness.

### De-breifing takes place to create awareness

#### Observer team takes not of the process