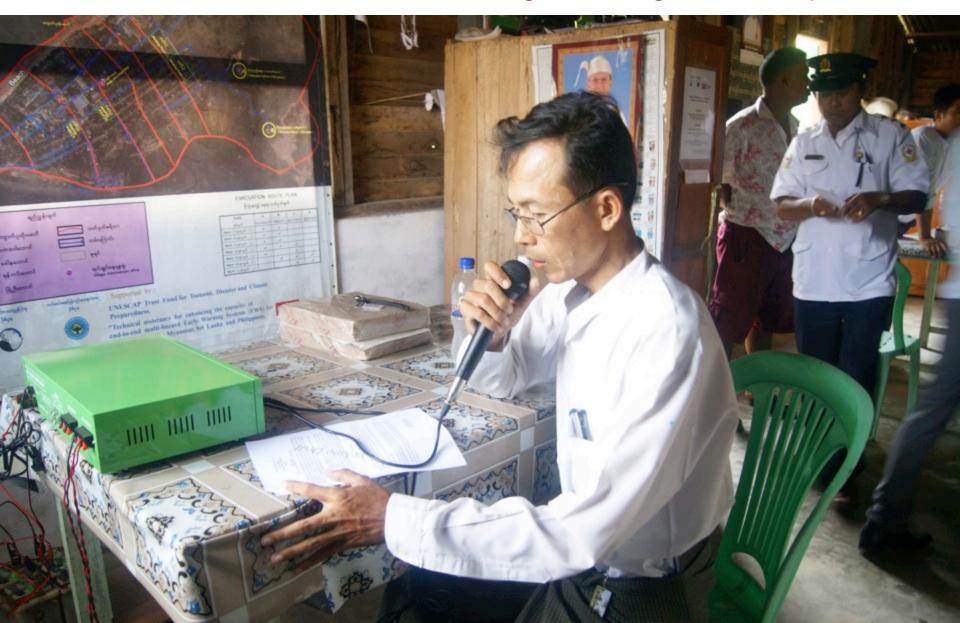

## Door to door warning message reaches through megaphones, loud speakers and cell phones