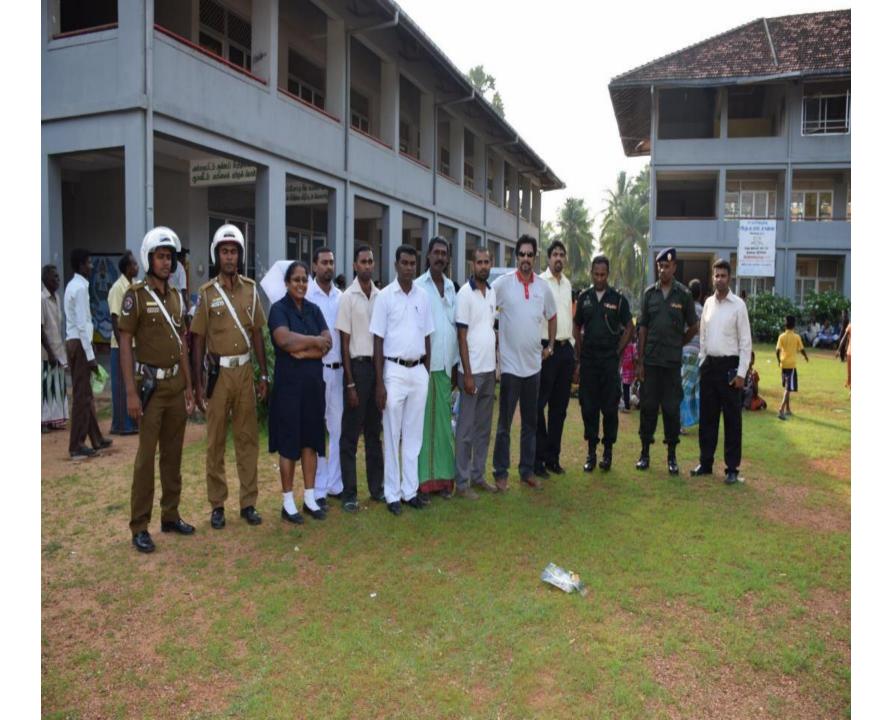

# Village Tract Disaster Management Committee (VTDMC) receives the warning through cell phone and VHF radio

### Receives the hardcopy.....

Elevated warning with evacuation notification comes from the National to Regional and then gets transmitted to VTDMCs

#### VTDMC meets and decides for needed action

Discusses the evacuation plan using the pre-prepared 'evacuation map' and <u>clusters and routes</u> identified for systematic evacuation

Decides to make a public announcement and issues evacuation notification to the villagers using PAS setup