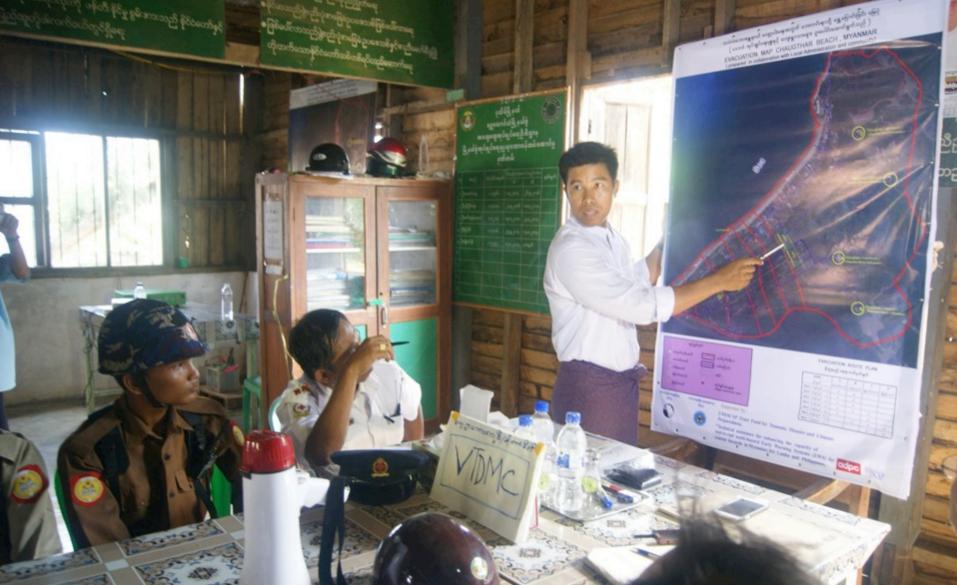

#### VTDMC meets and decides for needed action

Discusses the evacuation plan using the pre-prepared 'evacuation map' and <u>clusters and routes</u> identified for systematic evacuation

Decides to make a public announcement and issues evacuation notification to the villagers using PAS setup