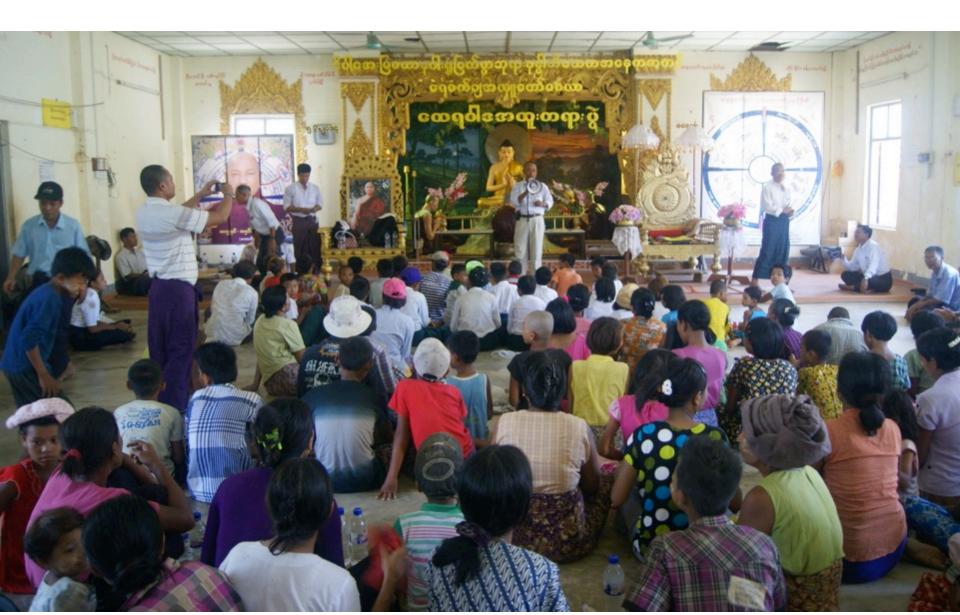

gional office



# Village Tract Disaster Management Committee (VTDMC) receives the warning through cell phone and VHF radio



### Receives the hardcopy.....





Elevated warning with evacuation notification comes from the National to Regional and then gets transmitted to VTDMCs

#### VTDMC meets and decides for needed action



Discusses the evacuation plan using the pre-prepared 'evacuation map' and <u>clusters and routes</u> identified for systematic evacuation



Decides to make a public announcement and issues evacuation notification to the villagers using PAS setup



## Door to door warning message reaches through megaphones, loud speakers and cell phones



#### Demonstrative evacuation takes place to the safer sites



#### Community is briefed to create awareness and learning



## Observer team shares their experiences and analyzes the strengths, weaknesses and lessons



### 2. Practical experiences of Tsunami Simulation: Sri Lanka

National Endto-End Tsunami Simulation Exercise - 2013

> Kalkudah, Eastern Province, Sri Lanka 12 Dec., 2013



**Implemented by:** Disaster Management Centre, Sri Lanka and Asian Disaster Preparedness Center, Thailand. **Supported by:** UNESCAP Trust Fund for Tsunami, Disaster and Climate Preparedness.

Test/test/test/test

#### Messages 1: Warning Bulletin

Bulletin Number 01

> සුනාම් අනසුරු ඇගවීම නිවේදනය TSUNAMI WARNING BULLETIN සහාර බෞල්සනය ආල්සනය

Issued at: 03.00pm Thursday 12 December 2013

ශී ලංකාවේ වෙරළබඩ පුදේශ වල සහ ඒ ආසන්නයේ, විශේෂයෙන් නැගෙනහිර සහ දකුණු වෙරළබඩ පුදේශ වල ජීවත් වන ජනතාව වෙතයි.

இலங்கையின் கரையோரப் பகுதிகளி